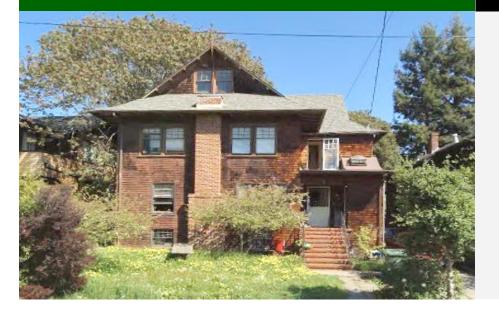

This property is located just one block south of the UC Berkeley campus.

Per Appraiser: This property consists of two buildings on a 6,750 sq. ft. lot Unit A: 1 bedroom, 1 bath, 967 sq. ft. rented at \$2,000/month Unit B: 2 bedroom, 1 bath, 1,474 sq. ft. rented at \$3,200/month Unit C: studio, 398 sq. ft. rented at \$1,500/month Unit D: studio, 557 sq. ft. rented at \$2,100/month Cottage: 1 bedroom, 1 bath, 679 sq. ft. rented at \$2,800/month